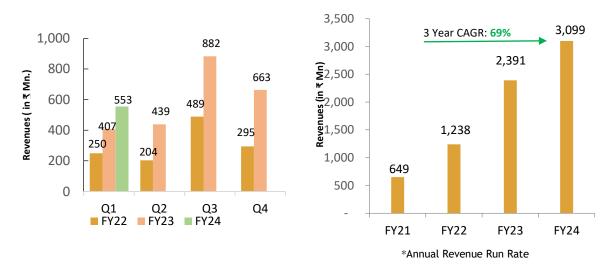

During Q1 FY24, the direct-to-consumer business posted revenues of ₹55.3 crore compared to ₹40.7 crore in Q1 FY23, up by 36%. Based on our estimates of a quarter's contribution to annual sales, our annual revenue run rate of D2C business is at ₹309.9 crores in Q1 FY24 vs. actual FY23 revenues of ₹239.1 crores.