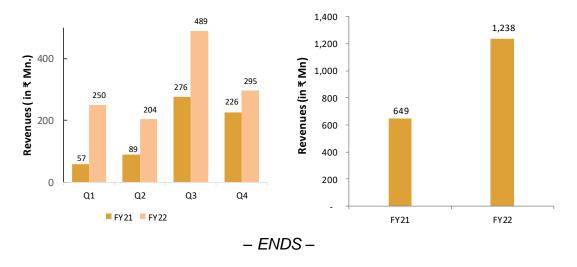

## **Direct-to-Consumer Business**

Q4 FY22 revenues up 31% YoY to Rs. 29.5 crore

FY22 Revenues at Rs. 123.8 crore, higher by 91% YoY

**Mumbai**, **April 05**<sup>th</sup>, **2022**: Renaissance Global Limited (Renaissance) a global branded jewellery player, is pleased to share the quarterly update on its direct-to-consumer (D2C) business for the quarter and year ended March 31, 2022.

During Q4 FY22, the business posted revenues of Rs. 29.5 crore compared to Rs. 22.6 crore in Q4 FY21, up by 31% YoY. For the fiscal year FY22, the direct-to-consumer business reported revenues of Rs. 123.8 crore compared to Rs. 64.9 crore in FY21, up by 91% YoY.