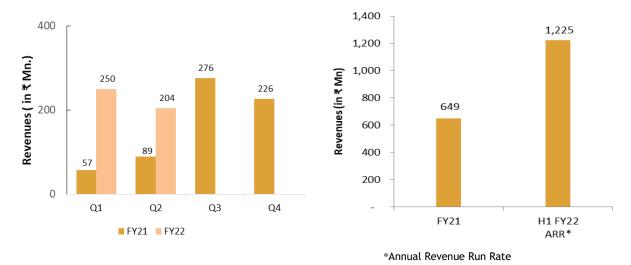

During Q2 FY22, our direct-to-consumer business posted revenues of ₹ 20.4 crores compared to ₹ 8.9 crores in Q2 FY21, showing a growth of 129%. Q2 FY22 revenue was lower than Q1 FY22 as Mother's Day Holiday fell during Q1 FY22 and there were no major sales opportunities in Q2 FY22. Based on our estimates of a quarter's contribution to annual sales, our annual revenue run rate is at ₹ 122.5 crores in H1 FY22 vs. actual FY21 revenues of ₹ 64.9 crores.