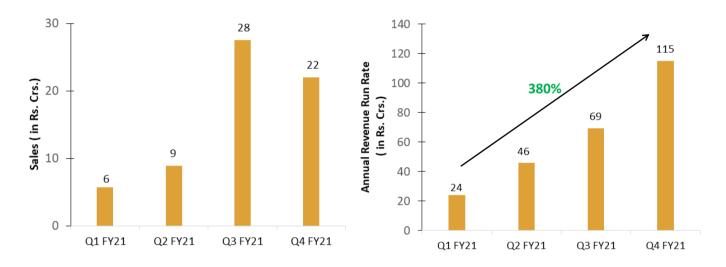

## Renaissance Global Limited – Direct-to-Consumer Business Update

**Mumbai, April 12, 2021:** Renaissance Global Limited (RGL) is pleased to announce that the direct-to-consumer business through our newly launched websites completed one year of operations in Q4 FY21. During Q4 FY21, all our websites together posted revenues of Rs. 22 crores while for FY21 our direct-to-consumer revenues stood at Rs. 65 crores. Based on our estimates of a quarter's contribution to annual sales, our annual revenue run rate has grown at 380% to reach Rs. 115 crores in Q4 FY21 vs. Rs. 24 crores in Q1 FY21.